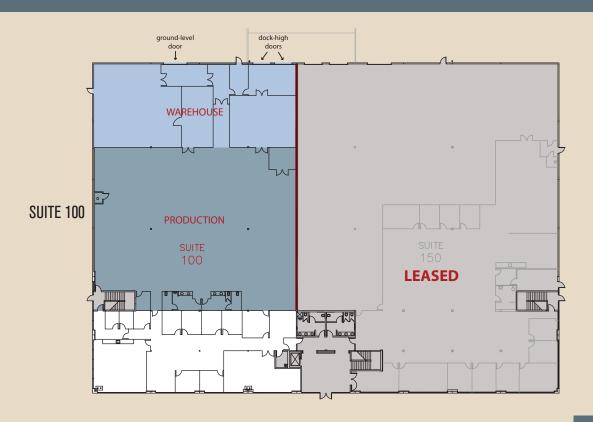

## **15770 LAGUNA CANYON, SUITE 100**

19,296 Square Feet Available

FLOOR PLAN

## **FEATURES**

- First Floor:
  - Office: +/-5,900 sq. ft.
  - Production: +/-8,800 sq. ft.
  - Warehouse: +/-4,600 sq. ft.
- · Truck Loading
  - One (1) 12' x 14' ground level door
  - Two (2) 9' x 10' dock high doors
- Parking: 2.5:1
- Warehouse Clearance: +/- 24'
- Fully Sprinklered