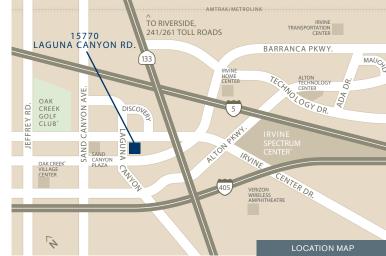

EXCELLENT CORPORATE HEADQUARTERS SUITABLE FOR OFFICE, MANUFACTURING AND/OR DISTRIBUTION

PRIME BUSINESS LOCATION IN IRVINE SPECTRUM

EASY ACCESS TO THE 405, 5 AND 133 FREEWAYS AND THE 241 TOLL ROAD

WITHIN WALKING DISTANCE TO A VARIETY OF SHOPPING AND DINING OPTIONS